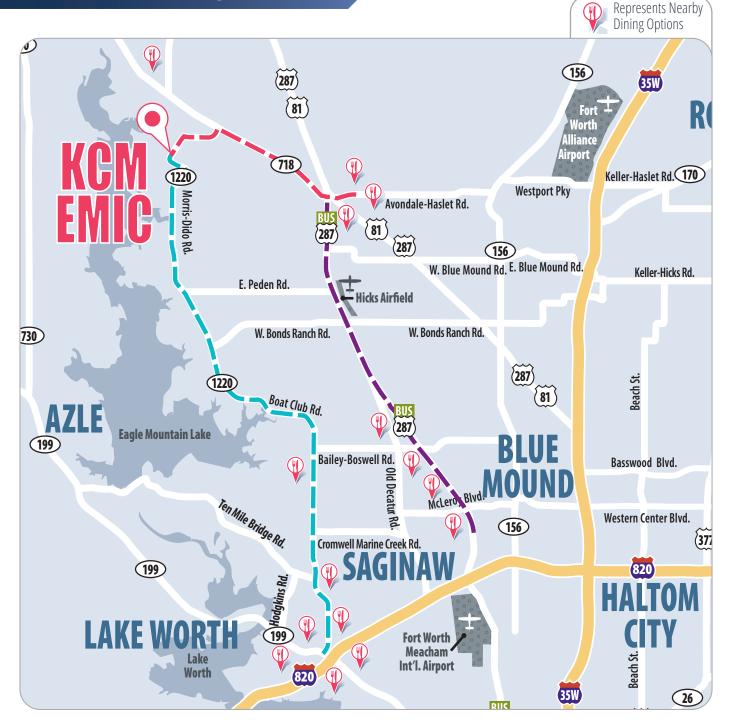

### **NEARBY DINING**

# TO DINING IN HASLET (Red Route/3.5 miles)

- Start out going northeast on Morris-Dido Road/FM-1220 toward Avondale-Haslet Road/FM-718.
- 2. Turn right onto Avondale-Haslet Road/FM-718. Continue to follow FM-718.
- 3. FM-718 becomes Avondale-Haslet Road.
- 4. Continue on Avondale-Haslet Road.

#### TO DINING IN LAKE WORTH (Blue Route/15 miles)

- Start out going southwest on Morris-Dido Road/FM-1220. Continue to follow FM-1220.
- 2. Stay straight to go onto Boat Club Road for approx. 15.4 miles.

#### TO DINING IN SAGINAW (Purple Route/9.5 miles)

- Start out going northeast on Morris-Dido Road/FM-1220 toward Avondale-Haslet Road/FM-718.
- Turn right onto Avondale-Haslet Road/ FM-718. Continue to follow FM-718.
- 3. Turn right onto Business Highway 287 N/US-287 BUS S/County Hwy-496. Continue to follow US-287 BUS S.