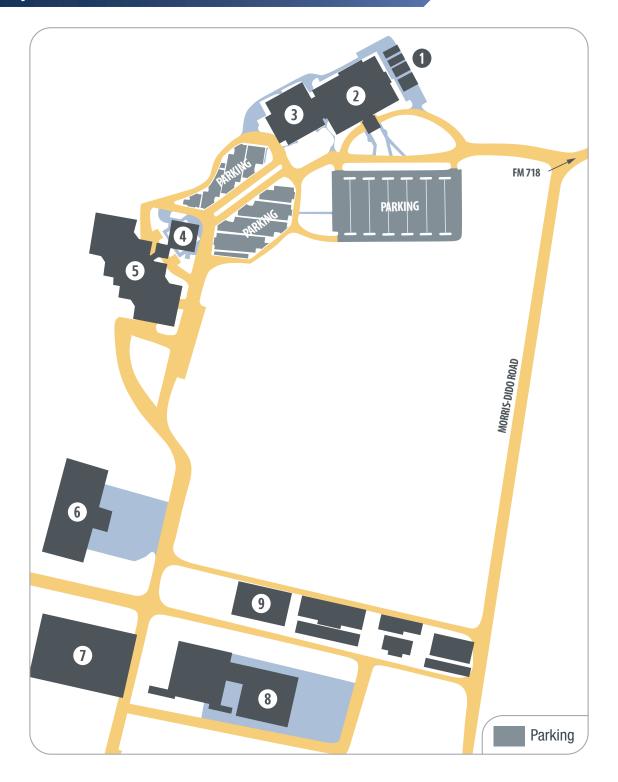

# KCM/EMIC PROPERTY MAP

- 1 Modulars: Living Room, Family Room, Music Rooms, Study Rooms
- Sanctuary
- 3 Student Life Center | Superkid Academy
- (4) Chapel
- **5** KCM Headquarters Building
- 6 Child Learning Center

- 7 Partner Service Center | Cattleman's Ridge
- (8) Revival Radio Studio
- TV Studio