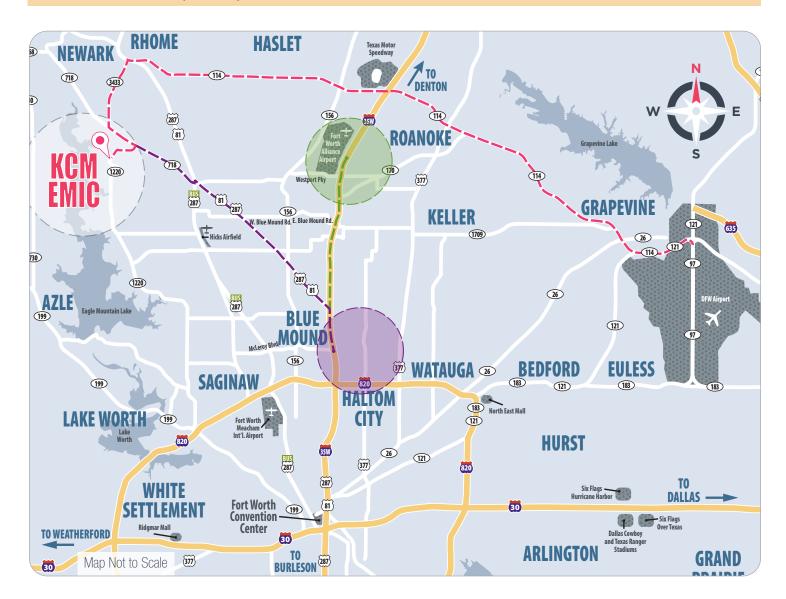

### **DIRECTIONS TO KCM/EMIC**

Eagle Mountain International Church 14355 Morris-Dido Road, Newark, Texas 76071

#### - From Fossil Creek Area Host Hotels

(Purple Route/Approximately 18 miles)

- 1. Take I-35 North to US-287.
- 2. Take US-287/US-81 North toward Decatur to Newark.
- 3. Take the Newark (FM 718/Avondale-Haslet Road) exit and turn left.
- 4. Turn left onto Morris-Dido Road. KCM/EMIC is ahead on the right.

(The Fossil Creek Area Host Hotels are: SpringHill Suites Fossil Creek, Fairfield Inn Fort Worth Fossil Creek and Homewood Suites by Hilton).

#### - From Alliance Area Host Hotels

(Green Route/Approximately 13 miles)

- 1. Take I-35 North to US-287.
- 2. Take US-287/US-81 North toward Decatur to Newark.
- 3. Take the Newark (FM 718/Avondale-Haslet Road) exit and turn left.
- 4. Turn left onto Morris-Dido Road. KCM/EMIC is ahead on the right.

#### - From DFW Airport

(Red Route/38 miles)

- 1. Using the North airport exit, take TX-114 West/TX-121 South.
- 2. Take exit toward US-81S/US-287S/ TX-114 BUS/FM 3433/Rhome.
- 3. Turn left at US-81 BUS North.
- 4. Continue onto FM 3433.
- 5. Turn left at FM 718.
- 6. Turn right onto Morris-Dido Road, the first paved road, KCM/EMIC is ahead on the right.